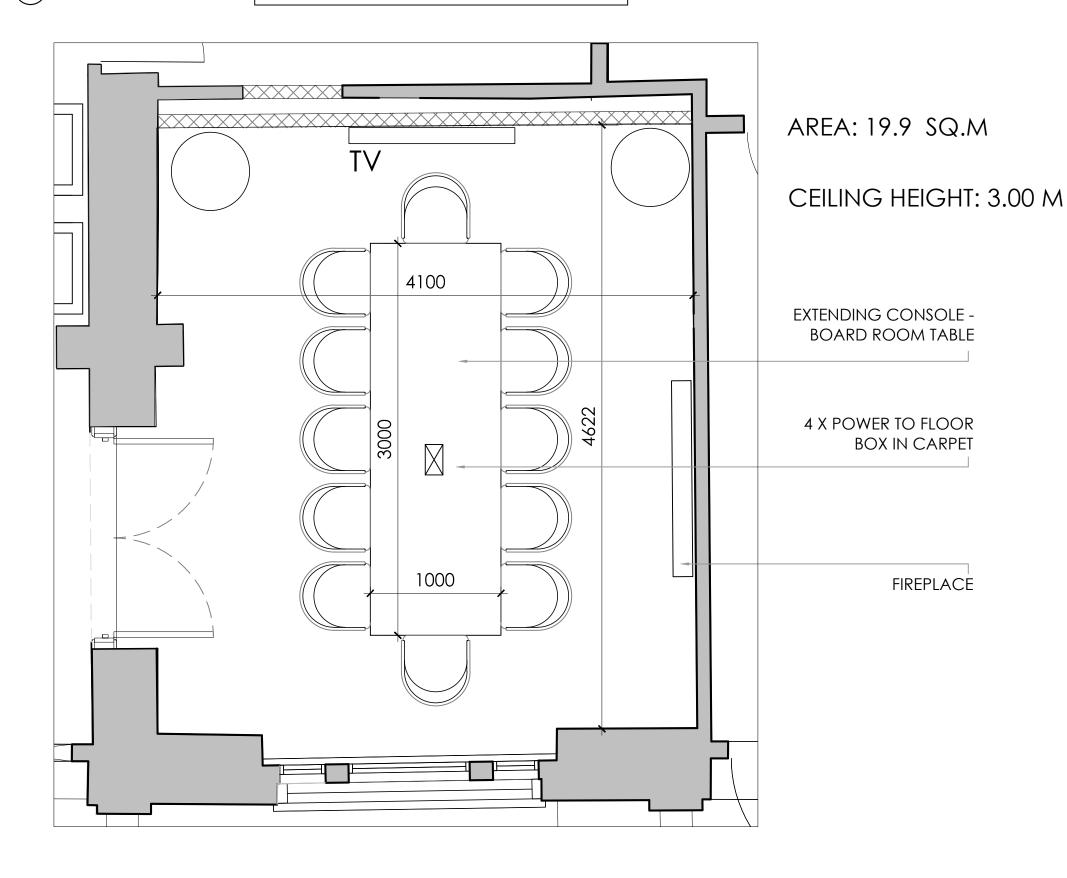

## PROPOSED PLAN

Scale 1: 30 @ A3

## THE CHURCHILL

## 12 SEAT MEETING ROOM

| NOTES:                                                                                                                                                                                                     | REVISION | DATE     | DESCRIPTION                 |
|------------------------------------------------------------------------------------------------------------------------------------------------------------------------------------------------------------|----------|----------|-----------------------------|
| © This drawing is copyright. Figured dimensions only to be taken from this drawing. All dimensions to be checked on site. Architects to be informed immediately of any discrepancies before work proceeds. | Α        | 06.10.16 | DIMS, NAMES AND AREAS ADDED |
|                                                                                                                                                                                                            | В        | 09.02.17 | CONFERENCE TABLE EXTENDED   |
|                                                                                                                                                                                                            |          |          |                             |
|                                                                                                                                                                                                            |          |          |                             |
|                                                                                                                                                                                                            |          |          |                             |
|                                                                                                                                                                                                            |          |          |                             |
|                                                                                                                                                                                                            |          |          |                             |
|                                                                                                                                                                                                            |          |          |                             |